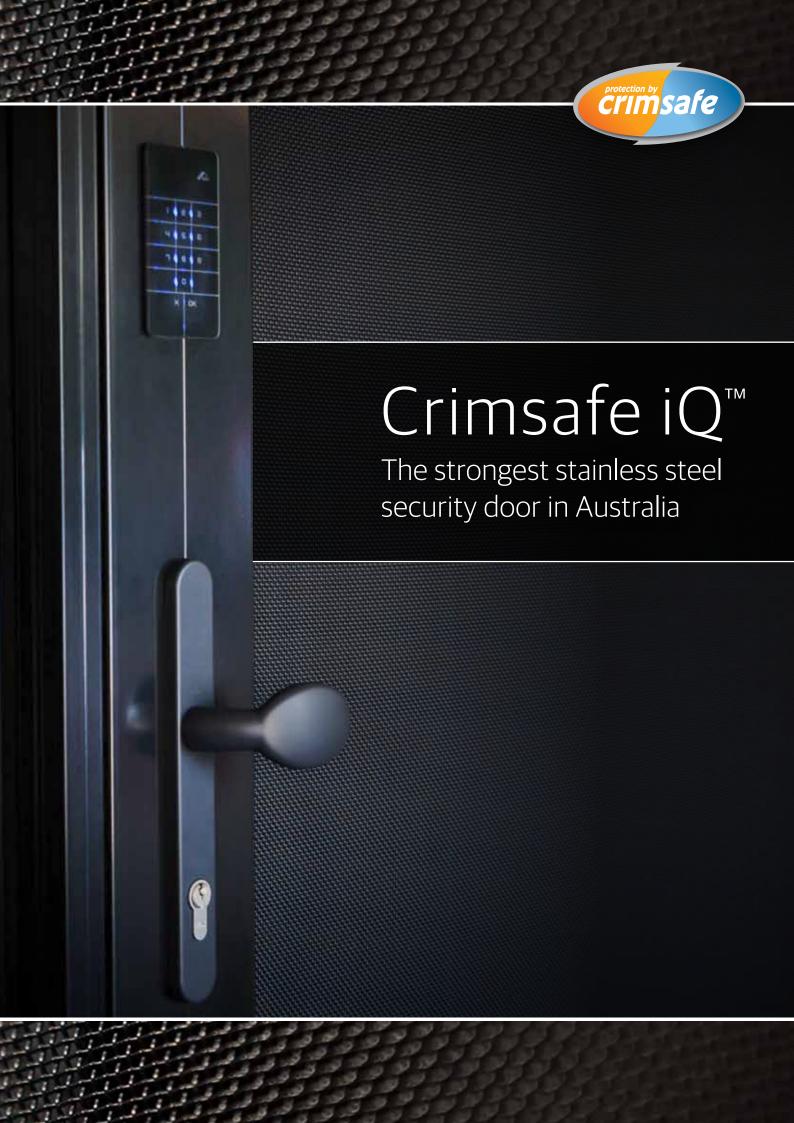

# Welcome to Crimsafe iQ™

# Taking security to the next level

Crimsafe  $iQ^{TM}$  is the strongest stainless steel security screen door in Australia. With the patented technology and smooth profile of Crimsafe Ultimate as its foundation, Crimsafe  $iQ^{TM}$  adds anti-jemmy heavy duty hinges and a wider, stronger, patented frame, making it highly resistant to attack.

The addition of technology and smart features provide maximum security, convenience and flexibility. The  $iQ^{TM}$  range is the first Crimsafe product to incorporate smart technology, giving you the flexibility to choose between a mechanical or electronic option.