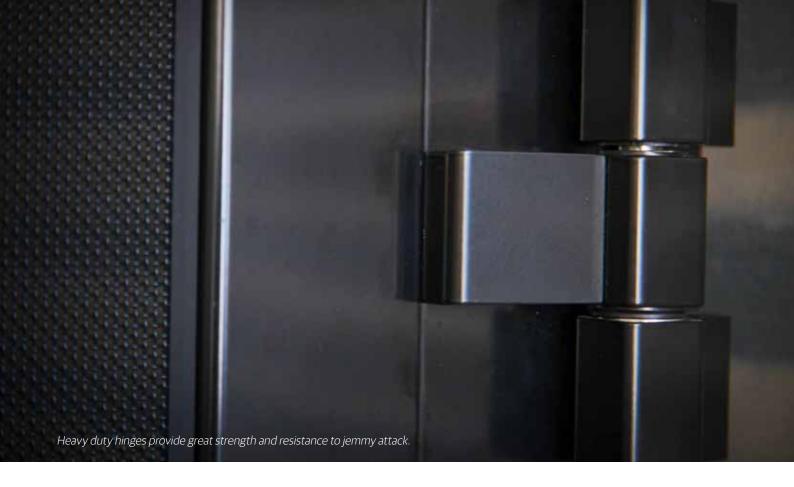

# Taking security to the next level

Crimsafe  $iQ^{TM}$  is the strongest stainless steel security screen door in Australia. With the patented technology and smooth profile of Crimsafe Ultimate as its foundation, Crimsafe  $iQ^{TM}$  adds anti-jemmy heavy duty hinges and a wider, stronger, patented frame, making it highly resistant to attack.

## **Product features**

Crimsafe iQ<sup>™</sup> combines all the design benefits of Crimsafe Ultimate with cutting-edge security hardware technology.

- electronic or mechanical multi-point locking system
- European designed hardware
- anti-jemmy heavy duty hinges
- day/ night programming can specify whether the door should lock automatically on closing (iQ-e series)
- emergency release from inside (iQ-e series)
- thicker and wider frame with patented anti-jemmy features
- multiple access options including a choice of manual key lock, PIN code keypad, Bluetooth or keyfob
- access to programming features via mobile app
- individually programmable PIN codes
- patented U-groove profile design to withstand jemmy attack
- patented Crimsafe Ultimate framing system with unique Screw-Clamp™ technology and clip-on protective cover