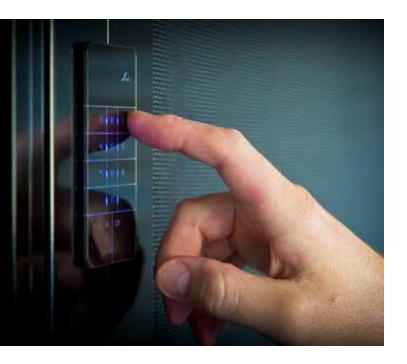

The iQ-e has a three-point locking system and the convenience of keypad, Bluetooth or keyfob access. The iQ-e series is wired into a power source, and also has an override manual key lock in the event of a power failure.

Left: The Crimsafe iQ-e series features electronic access options including keypad functionality (as shown), Bluetooth or keyfob.

The Crimsafe  $iQ^{TM}$  range comes with a standard 10-year warranty on all screens with the option to extend warranty up to 15 years. Hardware and accessories are covered by the warranty conditions of the manufacturer. For complete terms and conditions go to www.crimsafe.nz/warranty